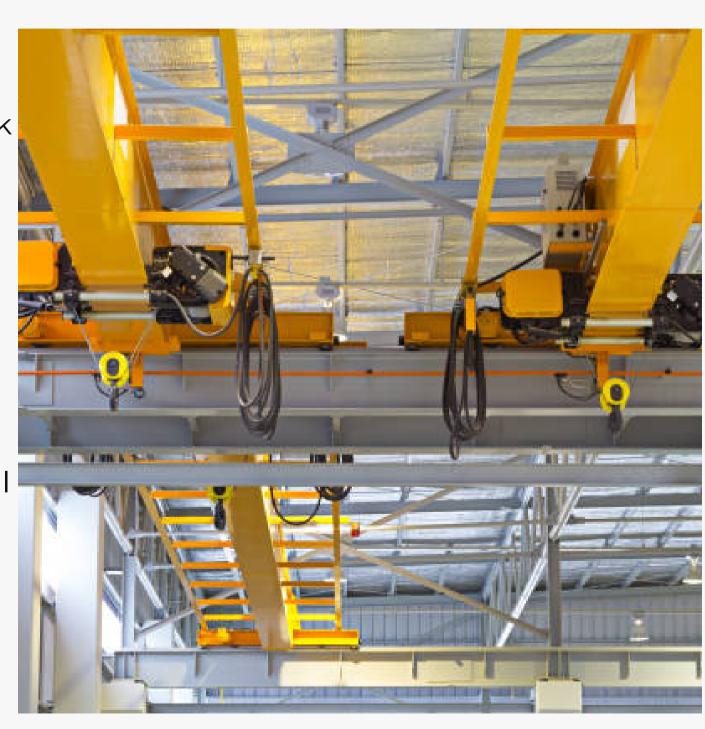

## **OVERHEAD CRANE SERVICES**

All equipment wears out eventually, but if it's well-maintained, it lasts much longer. Preventive maintenance looks ahead to keep your equipment operating and stop breakdowns before they occur, Every maintenance check starts with an inspection, so that our technical experts know the full condition of your cranes and other lifting equipment.

NIDASH provide Overhead Crane Services for the following:

- Installing Overhead & Jib cranes.
- Inspection.
- Service & Repair of Overhead & Jib Cranes.
- Hoists & Related Materials Holding Equipment.
- Provide industry leading spare parts for all types and makes of industrial cranes and hoists of major brands.