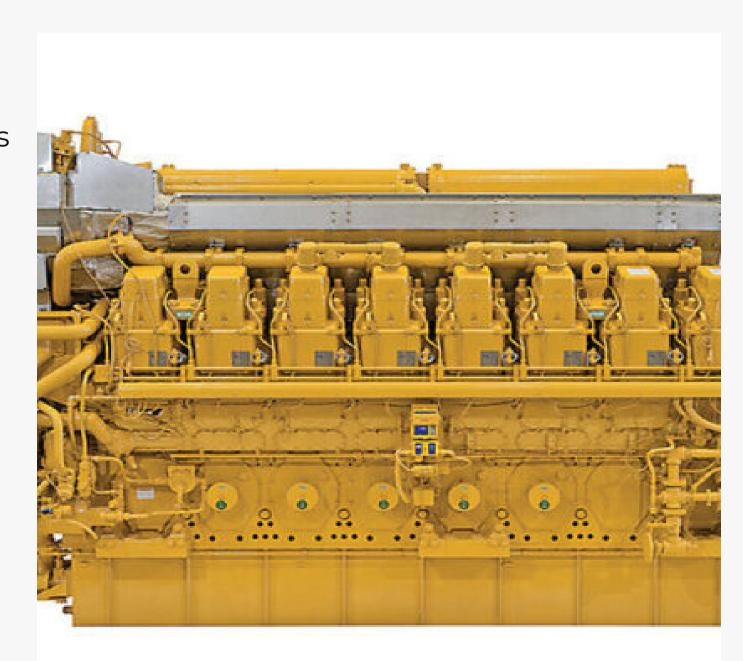

## TECHNICAL - MECHANICAL MAINTENANCE SERVICES

The objective of maintenance and reliability in any industry having mechanical equipment is to maintain the capability of the system while controlling costs. Maintenance is all activities involved in keeping a system's equipment in working order by implementing or improving preventive maintenance and increasing repair capability whereas Reliability is the probability that a machine will function properly for a specified time.

NIDASH provide technical services for the following:

- Repair & Maintenance of Diesel Powered Generator.
- Diesel Engine Overhauling.
- Hydraulic Equipment Repair & Maintenance.
- Steel Fabrication.
- Construction Equipment Repair & Maintenance.